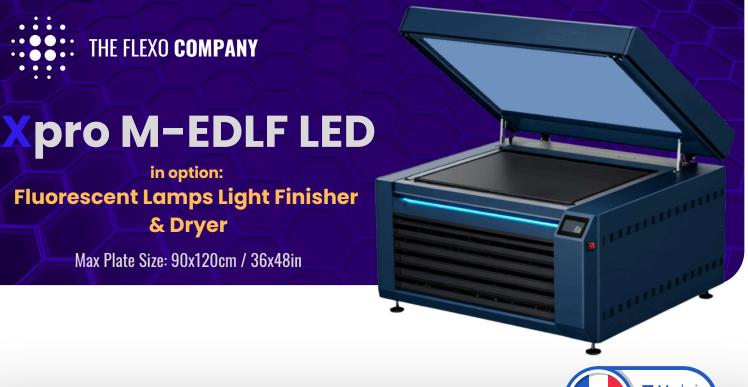

# **LED Exposure Technology**

The Xpro M-EDLF is an advanced exposure unit featuring cutting-edge **LED main exposure technology.** It delivers faster exposure times compared to led scanning systems, superior uniformity compared to lamp units, and adjustable UV output for each plate types. With up to 30.000 hour LED lifetime, it ensures long-lasting, reliable performance. Designed for maximum flexibility, the X Pro M-EDLF **can be equipped with optional fluorescent lamps light finisher and a four-drawer dryer**, providing a complete exposure and drying solution in a single unit.

## **Optionals:**

You can customize your unit by adding the following options:

- Light Finisher (fluorescent lamps): designed for the post-exposure of all types of flexographic plates. It features advanced PLC control, fiber-optic for lamps monitoring, and an integrated system to track the operating hours of the lamps.
- Dryer: designed for efficiency and sustainability, featuring four drawers for optimized plate drying. Advanced insulation minimizes heat loss, reducing energy consumption. The automatic heating system ensures precise temperature control, while the touch screen interface offers intuitive operation. An automatic shutdown function conserves energy after the final plate is processed, and the built-in exhaust system effectively removes fumes and odors for a safer, eco-friendly workspace.