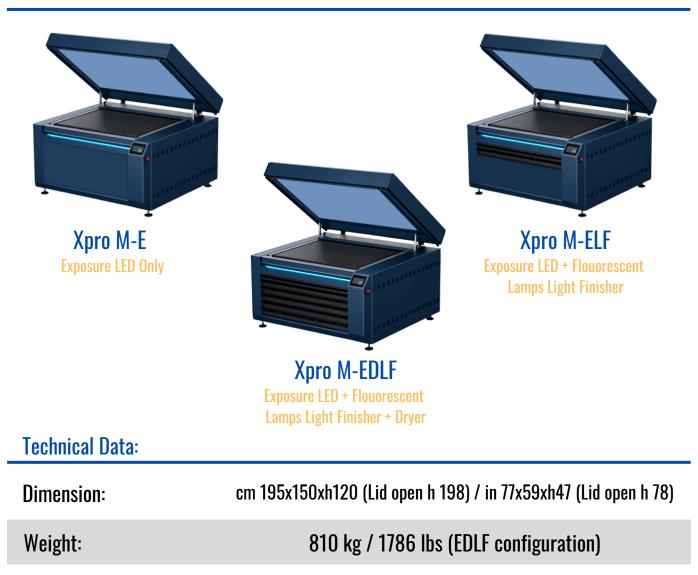

## **Optionals:**

You can customize your unit by adding the following options:

- Light Finisher (fluorescent lamps): designed for the post-exposure of all types of flexographic plates. It features advanced PLC control, fiber-optic for lamps monitoring, and an integrated system to track the operating hours of the lamps.
- Dryer: designed for efficiency and sustainability, featuring four drawers for optimized plate drying. Advanced insulation minimizes heat loss, reducing energy consumption. The automatic heating system ensures precise temperature control, while the touch screen interface offers intuitive operation. An automatic shutdown function conserves energy after the final plate is processed, and the built-in exhaust system effectively removes fumes and odors for a safer, eco-friendly workspace.

#### **Choose Your Configuration:**

**Power Supply:** 

380V - 50 / 60 Hz - 3Ph + N + PE or 230V - 50 / 60 Hz - 3Ph + PE

Air Supply:

min 6 Bar / max 10 Bar